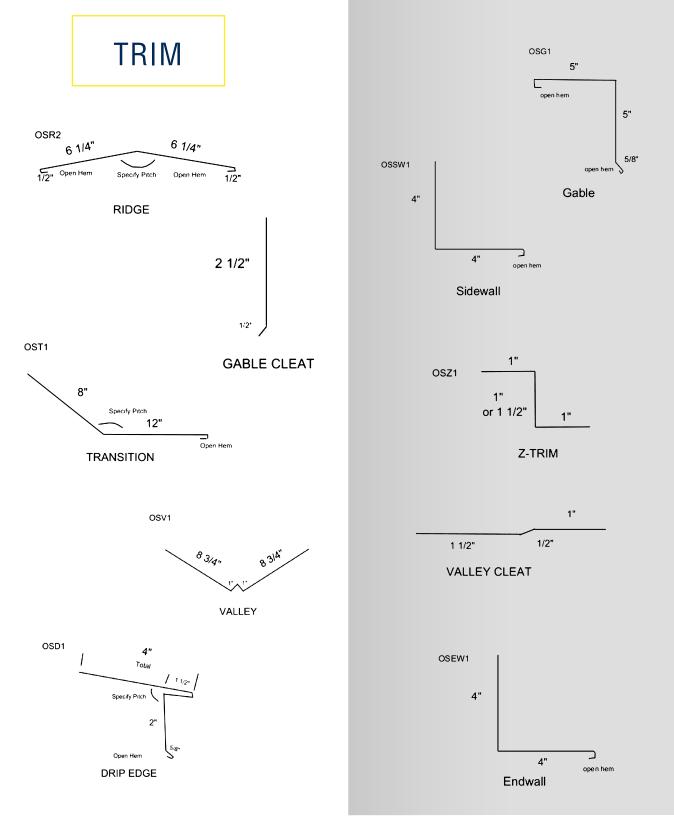

## **ACCESSORIES:**

**Butyl Tape** 

**Cutting Tools** 

**Pipe Flashings** 

**Rivets** 

Screws

Sealant / Colors Available

Underlayment

Vent Closures

OTHER PRODUCTS: PBR - Galvalume & Painted 5V - Flat Striated Mini Rib Tuff Rib - Galvalume & Painted